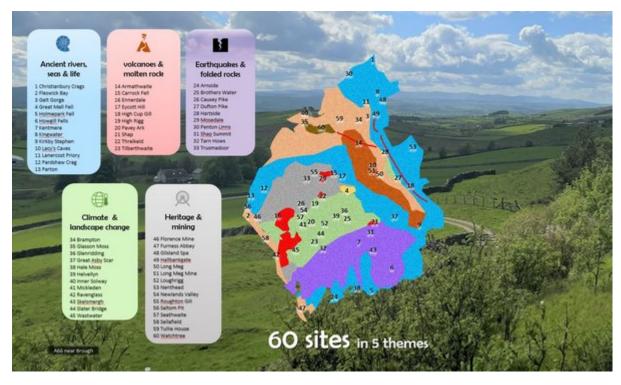

## Heritage and mining

- <u>46 Florence Mine</u> iron mining and link to Norman Nicholson
- 47 Furness Abbey
- 48 Gilsland Spa Spa waters and Popping Stone
- 49 Hallbankgate coal, limestone and shale extraction
- 50 Long Meg and her Daughters
- 51 Long Meg Mine
- 52 Loughrigg Fell Wordsworth and Sedgwick
- 53 Nenthead lead mining
- 54 Newlands lead, silver mining link to German miners and Q Elizabeth 1
- 55 Roughton Gill and Silver Gill Silver Gill metal mines
- 56 Saltom Pit
- 57 Seathwaite graphite
- 58 Sellafield story of proposed underground storage of UK nuclear waste
- 59 Tullie House
- 60 Watchtree Jurassic/Lias and burial

## **Photographs**

(Photo 00-10) 60 sites in 5 themes.

(Photo 00\_10) 60 sites in 5 themes.